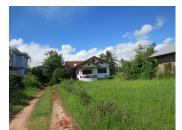

### About this property

Excellent offer for an attractive investment plot of land is suitable for the construction of a family house. It is located in Sikhottabong district, Vientiane capital. The offered plot of land is facing asphalt road with communications and is characterized by an area of 12.000 sq.m., regular shape and picturesque location surrounded by beautiful view of nature and trees.

Besides stunning nature scenes and easy and quick access to the city, the region offers excellent conditions for living, and many facilities such as shops, market, bank, bus station, school and restaurant and airport. The property is offered for sale with nice price, so you do not miss this good chance!