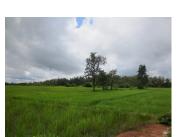

# are Agriculture land for sale in Xaithany district, Vientiane capital

This lovely plot of land is disposed not far from the important place in capital. It is agricultural land which spreads over the area of 11.600 sq. m. The region is characterized by its fertile soil, clean air and beautiful nature. The land is black earth, fertile soil, suitable for planting some crops like corn, sunflower, rice and other crops. The village itself is small but well-developed and has the most necessary facilities: some shops, market, bank, school and restaurant and regular bus transport. It is very beautiful place. You can look over to mountain view from this land. It offers excellent conditions for cultivating and fishing.