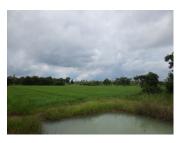

# are Agriculture land for sale in Xaithany district, Vientiane capital

This lovely plot of land is disposed not far from the important place in capital. It is agricultural land which spreads over the area of 11.600 sq. m. The region is characterized by its fertile soil, clean air and beautiful nature. The land is black earth, fertile soil, suitable for planting some crops like corn, sunflower, rice and other crops. The village itself is small but well-developed and has the most necessary facilities: some shops, market, bank, school and restaurant and regular bus transport. It is very beautiful place. You can look over to mountain view from this land. It offers excellent conditions for cultivating and fishing.