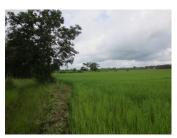

# are Agriculture land for sale in Xaithany district, Vientiane capital

This lovely plot of land is disposed not far from the important place in capital. It is agricultural land which spreads over the area of 11.600 sq. m. The region is characterized by its fertile soil, clean air and beautiful nature. The land is black earth, fertile soil, suitable for planting some crops like corn, sunflower, rice and other crops. The village itself is small but well-developed and has the most necessary facilities: some shops, market, bank, school and restaurant and regular bus transport. It is very beautiful place. You can look over to mountain view from this land. It offers excellent conditions for cultivating and fishing.