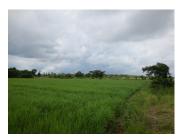

# are Agriculture land for sale in Xaithany district, Vientiane capital

This lovely plot of land is disposed not far from the important place in capital. It is agricultural land which spreads over the area of 11.600 sq. m. The region is characterized by its fertile soil, clean air and beautiful nature. The land is black earth, fertile soil, suitable for planting some crops like corn, sunflower, rice and other crops. The village itself is small but well-developed and has the most necessary facilities: some shops, market, bank, school and restaurant and regular bus transport. It is very beautiful place. You can look over to mountain view from this land. It offers excellent conditions for cultivating and fishing.