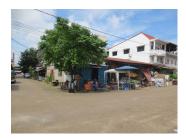

## **Agent Details**

SUNLAY SIPRASEUTH Mobile: +856 20 2389 9999

Land for Sale

This is a charming plot of land with mountain and river view, it is located in a developed village of Chanthabouli district, Vientiane capital. The total area is 260 sq. m. it is located on wide asphalt road, which can be reached during the whole year. This property consists of a one-storey house which offers a living area, a kitchen, bedroom, and a bathroom/wc with basic facilities such as water supply and electricity. However, it enjoys a basic quality of the construction and needs repair or refreshment like construction such as painting of the wall, new floorings, refurbishment and modernization up to your standards before being ready to live in or you can demolish it to build new one. The village is large and offers all the facilities that you need -market, bank, hospital, school, restaurant and etc.