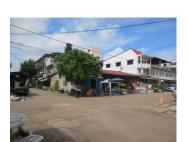

## **Agent Details**

SUNLAY SIPRASEUTH Mobile: +856 20 2389 9999

Land for Sale

This is a charming plot of land with mountain and river view, it is located in a developed village of Chanthabouli district, Vientiane capital. The total area is 260 sq. m. it is located on wide asphalt road, which can be reached during the whole year. This property consists of a one-storey house which offers a living area, a kitchen, bedroom, and a bathroom/wc with basic facilities such as water supply and electricity. However, it enjoys a basic quality of the construction and needs repair or refreshment like construction such as painting of the wall, new floorings, refurbishment and modernization up to your standards before being ready to live in or you can demolish it to build new one. The village is large and offers all the facilities that you need -market, bank, hospital, school, restaurant and etc.