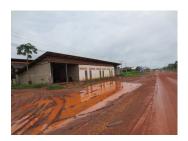

#### Commercial land for sale in Xaithany district, Vientiane capital

Excellent opportunity for investment. You can be the new owner of this plot of land with 2.209 m2. The property has excellent communication which is set in Xaithany district, Vientiane capital. It offers great conditions for living.

This plot currently has status of "empty land", but change of status to "house construction sit" is possible. The land is suitable for building your house. Furthermore, it can be developed or just kept for investment and re-sold with profit later as it is at the moment.

Furthermore, the district is well developed with a restaurants, market, and school and gasoline station. You can immediately construct your house in the plot because it is very flat. The village is situated near the main road. If you like it, please call us now!