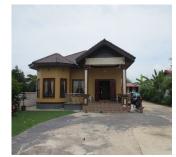

#### House for sale in Sikhottabongdistrict, Vientiane capital

district, Vientiane capital. The house is one-storey floor. It provides a kitchen, living area, three bedrooms, storage, and three bathrooms with Jacuzzi. The house is completely finished and decorated inside - the floorings are tiled and the walls are plastered and painted as well as also

In addition, it offers facilities including air condition, TV - sat, refrigerator, washing machine, electric hot water, water supply, finishing, balcony and electricity. The garden with grass is well-maintained and also has large courtyard with trees, which surrounded by fenced. The house is for sale fully furnished and ready to move in.

Furthermore, it is easily accessible by a good road during the whole year. The village is big and lively the market, hotel, bank, school and convenient transport links to the key point in Vientiane capital. Peaceful community, good environment and fresh air create the right conditions for resting and living. It is also worth-mentioning that there is no heavy industry in a close proximity. Do not hesitate to contact us!