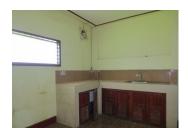

### Unit for sale in Sikhottabong district, Vientiane capital

Are you looking for pretty shop house with cheap price? A two-storey shop house is located in Sikhottabong district, Vientiane capital. It consists a total living area of 104 sq. m. and a total area is 80 sq. m. This nice location provides a good of the area is very good, nearby are placed the restaurant, hotel, gasoline station, school, bank, market and etc. The shop house is solidly constructed; it offers 3 bedrooms, 3 bathrooms, balcony and a comfortable interior design. The property enjoys a high quality of the construction and finishing works.

- Situated in the developed village
- Offers with nice design, good layout, suitable for permanent living.
- Provides the comfortable facilities including water supply, electricity and etc
- Close to the public facilities
- Surrounded by fence
- High quality construction with excellent materials.