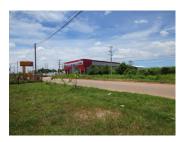

## **About this property**

Commercial land for sale in Sikhottabongdistrict, Vientiane capital

Do you dream to purchase a nice land in Vientiane capital? The district where this nice plot of land is located in developed infrastructure area, which belongs to Sikhottabong district, Vientiane capital. The property has an area - 7.100 sq. m. Electricity and running water are easy to connect to this property. The area is very nice for its good environment and the fresh air. The village is well developed and offers public facilities such as restaurants, market, school, gasoline station and etc. The property is located right on the good road which is easy accessible in all season. This area is surrounded with many new houses and also offers fresh air. In addition, peace and quietness contribute for the complete relaxation and comfort.