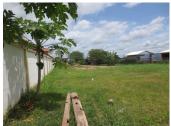

## **About this property**

Commercial land for sale in Sikhottabongdistrict, Vientiane capital

Do you dream to purchase a nice land in Vientiane capital? The district where this nice plot of land is located in developed infrastructure area, which belongs to Sikhottabong district, Vientiane capital. The property has an area - 7.100 sq. m. Electricity and running water are easy to connect to this property. The area is very nice for its good environment and the fresh air. The village is well developed and offers public facilities such as restaurants, market, school, gasoline station and etc. The property is located right on the good road which is easy accessible in all season. This area is surrounded with many new houses and also offers fresh air. In addition, peace and quietness contribute for the complete relaxation and comfort.