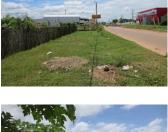

## **About this property**

Commercial land for sale in Sikhottabongdistrict, Vientiane capital

Do you dream to purchase a nice land in Vientiane capital? The district where this nice plot of land is located in developed infrastructure area, which belongs to Sikhottabong district, Vientiane capital. The property has an area - 7.100 sq. m. Electricity and running water are easy to connect to this property. The area is very nice for its good environment and the fresh air. The village is well developed and offers public facilities such as restaurants, market, school, gasoline station and etc. The property is located right on the good road which is easy accessible in all season. This area is surrounded with many new houses and also offers fresh air. In addition, peace and quietness contribute for the complete relaxation and comfort.