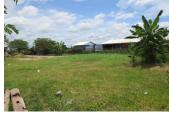

## **About this property**

Commercial land for sale in Sikhottabongdistrict, Vientiane capital

Do you dream to purchase a nice land in Vientiane capital? The district where this nice plot of land is located in developed infrastructure area, which belongs to Sikhottabong district, Vientiane capital. The property has an area - 7.100 sq. m. Electricity and running water are easy to connect to this property. The area is very nice for its good environment and the fresh air. The village is well developed and offers public facilities such as restaurants, market, school, gasoline station and etc. The property is located right on the good road which is easy accessible in all season. This area is surrounded with many new houses and also offers fresh air. In addition, peace and quietness contribute for the complete relaxation and comfort.