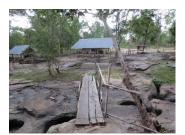

## Houakhoua Village, Naxaithong District, Vientiane Capital

Listing number: **WGF354**Listing date: **2015-07-31**<u>View on wegofa.com</u>

SUNLAY SIPRASEUTH Mobile: +856 20 2389 9999

Land for Sale

Plot of land with a total area of 10,000 sq. m, located in Naxaythong district, Vientiane capital. The property is placed in the peaceful area with nature view. A good dirt road leads to this area. In the area of the plot, there are a small huts, river, many trees and big stone. These natural resources provide a good environment and nice weather. The plot has a great view of nurture viwe. This place offers opportunities for fishing, picnic, relaxation, and fascinating places for picnics. Electricity and water are easy to connect in this area. This land provides a beautiful view with fresh air. It is suitable for operating your business as a resort or restaurant.