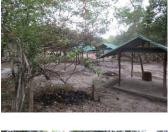

## Houakhoua Village, Naxaithong District, Vientiane Capital

Listing number: **WGF354**Listing date: **2015-07-31**<u>View on wegofa.com</u>

SUNLAY SIPRASEUTH Mobile: +856 20 2389 9999

Land for Sale

Plot of land with a total area of 10,000 sq. m, located in Naxaythong district, Vientiane capital. The property is placed in the peaceful area with nature view. A good dirt road leads to this area. In the area of the plot, there are a small huts, river, many trees and big stone. These natural resources provide a good environment and nice weather. The plot has a great view of nurture viwe. This place offers opportunities for fishing, picnic, relaxation, and fascinating places for picnics. Electricity and water are easy to connect in this area. This land provides a beautiful view with fresh air. It is suitable for operating your business as a resort or restaurant.