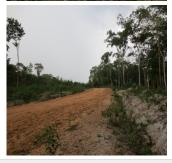

## Houakhoua Village, Naxaithong District, Vientiane Capital

Listing number: **WGF354**Listing date: **2015-07-31**<u>View on wegofa.com</u>

SUNLAY SIPRASEUTH Mobile: +856 20 2389 9999

Land for Sale

Plot of land with a total area of 10,000 sq. m, located in Naxaythong district, Vientiane capital. The property is placed in the peaceful area with nature view. A good dirt road leads to this area. In the area of the plot, there are a small huts, river, many trees and big stone. These natural resources provide a good environment and nice weather. The plot has a great view of nurture viwe. This place offers opportunities for fishing, picnic, relaxation, and fascinating places for picnics. Electricity and water are easy to connect in this area. This land provides a beautiful view with fresh air. It is suitable for operating your business as a resort or restaurant.