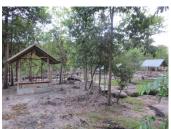

## Houakhoua Village, Naxaithong District, Vientiane Capital

Listing number: **WGF354**Listing date: **2015-07-31**<u>View on wegofa.com</u>

SUNLAY SIPRASEUTH Mobile: +856 20 2389 9999

Land for Sale

Plot of land with a total area of 10,000 sq. m, located in Naxaythong district, Vientiane capital. The property is placed in the peaceful area with nature view. A good dirt road leads to this area. In the area of the plot, there are a small huts, river, many trees and big stone. These natural resources provide a good environment and nice weather. The plot has a great view of nurture viwe. This place offers opportunities for fishing, picnic, relaxation, and fascinating places for picnics. Electricity and water are easy to connect in this area. This land provides a beautiful view with fresh air. It is suitable for operating your business as a resort or restaurant.