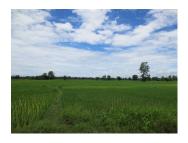

## Agriculture land for sale in Hatxayfong district, Vientiane capital

An agricultural plot of land situated in a big and well developed village. The plot is spread over the area of 9.800 sq.m. Furthermore, it is in close proximity to water and electricity, so it will not be difficult to supply it with these facilities. Another advantage of the property is that it is bordering with a dirt road which is accessible through all seasons. The view which you can enjoy is towards the stunning river and field, so if you built your new home on this place you will be able to feel each day the calmness and the beauty of the nature!