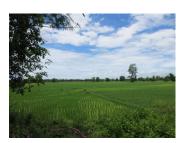

## Agriculture land for sale in Hatxayfong district, Vientiane capital

An agricultural plot of land situated in a big and well developed village. The plot is spread over the area of 9.800 sq.m. Furthermore, it is in close proximity to water and electricity, so it will not be difficult to supply it with these facilities. Another advantage of the property is that it is bordering with a dirt road which is accessible through all seasons. The view which you can enjoy is towards the stunning river and field, so if you built your new home on this place you will be able to feel each day the calmness and the beauty of the nature!