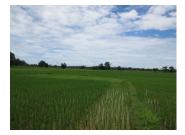

## Agriculture land for sale in Hatxayfong district, Vientiane capital

An agricultural plot of land situated in a big and well developed village. The plot is spread over the area of 9.800 sq.m. Furthermore, it is in close proximity to water and electricity, so it will not be difficult to supply it with these facilities. Another advantage of the property is that it is bordering with a dirt road which is accessible through all seasons. The view which you can enjoy is towards the stunning river and field, so if you built your new home on this place you will be able to feel each day the calmness and the beauty of the nature!

Do not miss this appealing opportunity to possess a plot of land in one of the developed, romantic and interesting district in Vientiane capital!

To book a premium property advertising product contact your real estate agent.