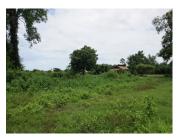

## Agriculture land for sale in Hatxayfong district, Vientiane capital

An agricultural plot of land situated in a big and well developed village. The plot is spread over the area of 9.800 sq.m. Furthermore, it is in close proximity to water and electricity, so it will not be difficult to supply it with these facilities. Another advantage of the property is that it is bordering with a dirt road which is accessible through all seasons. The view which you can enjoy is towards the stunning river and field, so if you built your new home on this place you will be able to feel each day the calmness and the beauty of the nature!

Do not miss this appealing opportunity to possess a plot of land in one of the developed, romantic and interesting district in Vientiane capital!

To book a premium property advertising product contact your real estate agent.