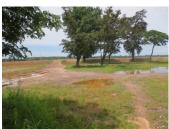

# Residential land for sale in Sikhottabong district, Vientiane capital

This large plot of land is situated in the developed village, which belongs to Sikhottabong district, Vientiane capital. It covers a size of 2.500 sq. m, this area provides a good environment with mountain view. Currently, there is no electricity and water, but it could easily be arranged in this village. The plot of land provides a dirt road but is accessible in all seasons. Here have been planted with trees and grasses. The property is very suitable for constructing your house. Otherwise, you can operate some project as a restaurant in here. This wonderful land provided basic daily amenities - a market, school, shop, golf course and etc.