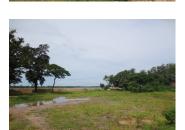

# Residential land for sale in Sikhottabong district, Vientiane capital

This large plot of land is situated in the developed village, which belongs to Sikhottabong district, Vientiane capital. It covers a size of 2.500 sq. m, this area provides a good environment with mountain view. Currently, there is no electricity and water, but it could easily be arranged in this village. The plot of land provides a dirt road but is accessible in all seasons. Here have been planted with trees and grasses. The property is very suitable for constructing your house. Otherwise, you can operate some project as a restaurant in here. This wonderful land provided basic daily amenities - a market, school, shop, golf course and etc.