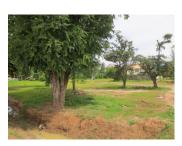

# Residential land for sale in Sikhottabong district, Vientiane capital

This large plot of land is situated in the developed village, which belongs to Sikhottabong district, Vientiane capital. It covers a size of 2.500 sq. m, this area provides a good environment with mountain view. Currently, there is no electricity and water, but it could easily be arranged in this village. The plot of land provides a dirt road but is accessible in all seasons. Here have been planted with trees and grasses. The property is very suitable for constructing your house. Otherwise, you can operate some project as a restaurant in here. This wonderful land provided basic daily amenities - a market, school, shop, golf course and etc.