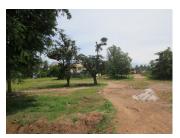

# Residential land for sale in Sikhottabong district, Vientiane capital

This large plot of land is situated in the developed village, which belongs to Sikhottabong district, Vientiane capital. It covers a size of 2.500 sq. m, this area provides a good environment with mountain view. Currently, there is no electricity and water, but it could easily be arranged in this village. The plot of land provides a dirt road but is accessible in all seasons. Here have been planted with trees and grasses. The property is very suitable for constructing your house. Otherwise, you can operate some project as a restaurant in here. This wonderful land provided basic daily amenities - a market, school, shop, golf course and etc.