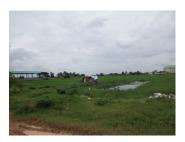

## Industry land for sale in Xaisettha district, Vientiane capital

Excellent opportunity offer for purchasing a spacious plot of land (13.463 sq.m) with excellent location, situated in Xaisettha district, Vientiane capital. The property is suitable for construction of your house or storehouses and other investment projects such as hotel, guest house or restaurant; taking advantage of the area is faces to a good road. There are administrative facilities for living in this area. The plot is easy to connect the electricity and water. The land reveals spectacular views of the district. Currently the land is overgrown with grass. You can make a plan for its construction.