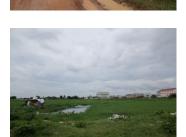

## Industry land for sale in Xaisettha district, Vientiane capital

Excellent opportunity offer for purchasing a spacious plot of land (13.463 sq.m) with excellent location, situated in Xaisettha district, Vientiane capital. The property is suitable for construction of your house or storehouses and other investment projects such as hotel, guest house or restaurant; taking advantage of the area is faces to a good road. There are administrative facilities for living in this area. The plot is easy to connect the electricity and water. The land reveals spectacular views of the district. Currently the land is overgrown with grass. You can make a plan for its construction.