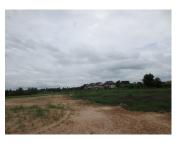

## About this property

We are pleased to offer to your attention this attractive plot of land comprising of 3.200 sq. m., located in the developed village of Sisattanak district, Vientiane capital.

This big plot is included good environment and gives you lots of possibilities for profit in the near future. You can build whatever you decide which gives you the chance to establish some kind of business: a restaurant, a petrol station and etc. It has a stunning view to the village. The Sisattanak district is nice and well-developed, with all the necessary facilities. In addition, electricity as well as running water is available on the plot. A good road leads to it. Have a look!