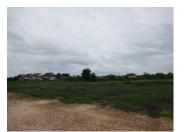

## About this property

We are pleased to offer to your attention this attractive plot of land comprising of 3.200 sq. m., located in the developed village of Sisattanak district, Vientiane capital.

This big plot is included good environment and gives you lots of possibilities for profit in the near future. You can build whatever you decide which gives you the chance to establish some kind of business: a restaurant, a petrol station and etc. It has a stunning view to the village. The Sisattanak district is nice and well-developed, with all the necessary facilities. In addition, electricity as well as running water is available on the plot. A good road leads to it. Have a look!