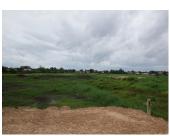

## About this property

We are pleased to offer to your attention this attractive plot of land comprising of 3.200 sq. m., located in the developed village of Sisattanak district, Vientiane capital.

This big plot is included good environment and gives you lots of possibilities for profit in the near future. You can build whatever you decide which gives you the chance to establish some kind of business: a restaurant, a petrol station and etc. It has a stunning view to the village. The Sisattanak district is nice and well-developed, with all the necessary facilities. In addition, electricity as well as running water is available on the plot. A good road leads to it. Have a look!