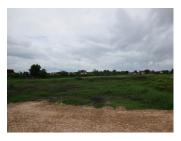

## About this property

We are pleased to offer to your attention this attractive plot of land comprising of 3.200 sq. m., located in the developed village of Sisattanak district, Vientiane capital.

This big plot is included good environment and gives you lots of possibilities for profit in the near future. You can build whatever you decide which gives you the chance to establish some kind of business: a restaurant, a petrol station and etc. It has a stunning view to the village. The Sisattanak district is nice and well-developed, with all the necessary facilities. In addition, electricity as well as running water is available on the plot. A good road leads to it. Have a look!