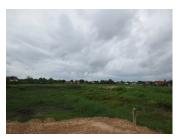

## About this property

We are pleased to offer to your attention this attractive plot of land comprising of 3.200 sq. m., located in the developed village of Sisattanak district, Vientiane capital.

This big plot is included good environment and gives you lots of possibilities for profit in the near future. You can build whatever you decide which gives you the chance to establish some kind of business: a restaurant, a petrol station and etc. It has a stunning view to the village. The Sisattanak district is nice and well-developed, with all the necessary facilities. In addition, electricity as well as running water is available on the plot. A good road leads to it. Have a look!