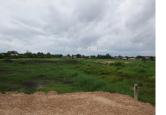

## About this property

We are pleased to offer to your attention this attractive plot of land comprising of 3.200 sq. m., located in the developed village of Sisattanak district, Vientiane capital.

This big plot is included good environment and gives you lots of possibilities for profit in the near future. You can build whatever you decide which gives you the chance to establish some kind of business: a restaurant, a petrol station and etc. It has a stunning view to the village. The Sisattanak district is nice and well-developed, with all the necessary facilities. In addition, electricity as well as running water is available on the plot. A good road leads to it. Have a look!