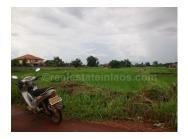

## About this property

Land for Sale

The plot of agriculture land that we offer to your attention has excellent location. It has an area of 4.800 sq. m. The water and electricity are easy to connect in this area. The land is suitable for planting rice or other crops due to a good condition of soil. It is located on a dirt road but is accessible in all season. Furthermore, the property reveals beautiful views over the fields. Its indisputable advantage is the large size, offering you a variety of options for investment projects. In addition to the beautiful scenery, the peace and quietness, the land attracts buyer with it is a good conditions for cultivation. **Have a look!** 