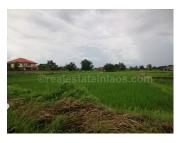

## About this property

Land for Sale

The plot of agriculture land that we offer to your attention has excellent location. It has an area of 4.800 sq. m. The water and electricity are easy to connect in this area. The land is suitable for planting rice or other crops due to a good condition of soil. It is located on a dirt road but is accessible in all season. Furthermore, the property reveals beautiful views over the fields. Its indisputable advantage is the large size, offering you a variety of options for investment projects. In addition to the beautiful scenery, the peace and quietness, the land attracts buyer with it is a good conditions for cultivation. **Have a look!** 