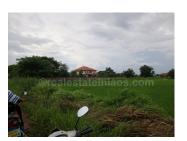

## About this property

Land for Sale

The plot of agriculture land that we offer to your attention has excellent location. It has an area of 4.800 sq. m. The water and electricity are easy to connect in this area. The land is suitable for planting rice or other crops due to a good condition of soil. It is located on a dirt road but is accessible in all season. Furthermore, the property reveals beautiful views over the fields. Its indisputable advantage is the large size, offering you a variety of options for investment projects. In addition to the beautiful scenery, the peace and quietness, the land attracts buyer with it is a good conditions for cultivation. **Have a look!** 