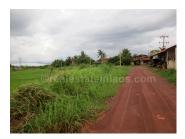

## About this property

Land for Sale

The plot of agriculture land that we offer to your attention has excellent location. It has an area of 4.800 sq. m. The water and electricity are easy to connect in this area. The land is suitable for planting rice or other crops due to a good condition of soil. It is located on a dirt road but is accessible in all season. Furthermore, the property reveals beautiful views over the fields. Its indisputable advantage is the large size, offering you a variety of options for investment projects. In addition to the beautiful scenery, the peace and quietness, the land attracts buyer with it is a good conditions for cultivation. **Have a look!** 