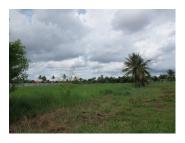

## Residential land for sale in Sikhottabong district, Vientiane capital

Excellent opportunity offer for purchasing a large plot of land with a view of the developed village, located in Sikhottabong district, Vientiane capital. Now the land size with 23.700 m2 is available for sale. The property is situated in a good location as a quickly developing area and also offers other amenities such as hotel, hospital, stadium, and airport and gasoline station. It is supplied with electricity and water nearby which is comfortable for living. Recently, this land is overgrown with grasses but you can change it into appropriate site for construction of family house or you can operate some projects as you want!