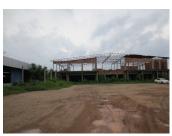

### About this property

Are you looking for suitable plot where to build a family house, but you prefer the silence of the village in perfect combination with the proximity to the big city? View our new offer for the purchase of land suitable for the construction of a private house, located on an asphalt road in a developed village which belongs to Xaisettha district, Vientiane capital.

The area of the plot is 3.850 sq.m., currently it is flat, without planted trees. There is electricity and water system in the village.

In the village you will find a variety of everyday amenities and the picturesque surroundings will charm you with the great opportunities for many enjoyable activities.