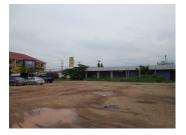

### About this property

Are you looking for suitable plot where to build a family house, but you prefer the silence of the village in perfect combination with the proximity to the big city? View our new offer for the purchase of land suitable for the construction of a private house, located on an asphalt road in a developed village which belongs to Xaisettha district, Vientiane capital.

The area of the plot is 3.850 sq.m., currently it is flat, without planted trees. There is electricity and water system in the village.

In the village you will find a variety of everyday amenities and the picturesque surroundings will charm you with the great opportunities for many enjoyable activities.