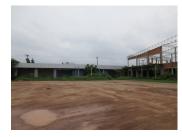

### About this property

Are you looking for suitable plot where to build a family house, but you prefer the silence of the village in perfect combination with the proximity to the big city? View our new offer for the purchase of land suitable for the construction of a private house, located on an asphalt road in a developed village which belongs to Xaisettha district, Vientiane capital.

The area of the plot is 3.850 sq.m., currently it is flat, without planted trees. There is electricity and water system in the village.

In the village you will find a variety of everyday amenities and the picturesque surroundings will charm you with the great opportunities for many enjoyable activities.