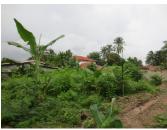

## About this property

WeGoFaReal Estate sells an attractive plot of 650 sq.m., located in Sisattanak district, Vientiane capital. The plot is flat which is situated in quiet and nice area and it is suitable for the construction of a private house or a villa.

The village has a water system and electric network which is easy to connect in this property. and it is set at a good dirt road which is accessible all season. Currently the land is grassed and it overlooks the road and the neighboring properties. It

is surrounded by a brick wall. Sisattanak is a lovely district with all the everyday amenities and good transport links to the surrounding district and villages. You will enjoy the beautiful surroundings with good conditions for living.