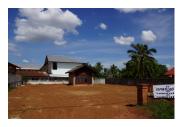

## **About this property**

house with wide views of the village. The property has an area of 630 sq.m., is part of a safe community in Xaithany district, Vientiane capital. The land is not situated on asphalt road but is accessible in the whole year. Recently, this land is flat with a small storage and surrounded by fence in three sides, which is ready to construct your house. The property offers nice views of the village and from here you can see a good environment of the village. The area is suitable for building of your dream house.