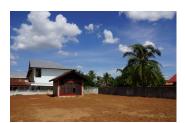

## **About this property**

house with wide views of the village. The property has an area of 630 sq.m., is part of a safe community in Xaithany district, Vientiane capital. The land is not situated on asphalt road but is accessible in the whole year. Recently, this land is flat with a small storage and surrounded by fence in three sides, which is ready to construct your house. The property offers nice views of the village and from here you can see a good environment of the village. The area is suitable for building of your dream house.