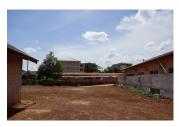

## **About this property**

house with wide views of the village. The property has an area of 630 sq.m., is part of a safe community in Xaithany district, Vientiane capital. The land is not situated on asphalt road but is accessible in the whole year. Recently, this land is flat with a small storage and surrounded by fence in three sides, which is ready to construct your house. The property offers nice views of the village and from here you can see a good environment of the village. The area is suitable for building of your dream house.