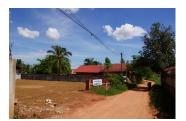

## **About this property**

house with wide views of the village. The property has an area of 630 sq.m., is part of a safe community in Xaithany district, Vientiane capital. The land is not situated on asphalt road but is accessible in the whole year. Recently, this land is flat with a small storage and surrounded by fence in three sides, which is ready to construct your house. The property offers nice views of the village and from here you can see a good environment of the village. The area is suitable for building of your dream house.