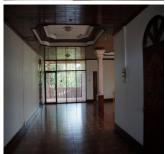

- \* Ground floor: Here you will find the bedroom, bathroom, kitchen and relaxing area. The walls are made of cement, the flooring is with ceramic tiles, and the windows' frames are wooden.
- \* First floor: It consists of a corridor, bedrooms and bathrooms. The flooring is tile and the windows have wooden frames.

#### Conclusion

- 1. Five convenient bathrooms and six bathrooms with toilet.
- 2. Pretty living area
- 3. Fitted kitchen
- 4. Corridor
- 5. Parking area
- 6. Large courtyard

In addition, this house also offers further facilities as the following: water supply and electricity, air Condition and TV – sat.