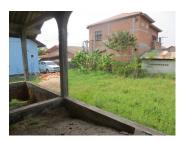

## About this property

Wegofa Real Estate offers for sale a plot of land with a size of 818 sq. m. located in a developed village which is situated Sisattanak district, Vientiane capital. The property provides an unfinished house in there. An unfinished house consists of bedrooms, bathrooms, living area and kitchen. The floors are cement and walls are bricks without painting, overgrown with grass in the yard. The electricity and water supply are easy to connect in the area. The village is located close to market, bank, school and restaurant.