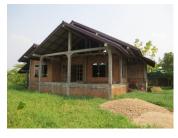

## About this property

Wegofa Real Estate offers for sale a plot of land with a size of 818 sq. m. located in a developed village which is situated Sisattanak district, Vientiane capital. The property provides an unfinished house in there. An unfinished house consists of bedrooms, bathrooms, living area and kitchen. The floors are cement and walls are bricks without painting, overgrown with grass in the yard. The electricity and water supply are easy to connect in the area. The village is located close to market, bank, school and restaurant.