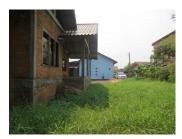

## About this property

Wegofa Real Estate offers for sale a plot of land with a size of 818 sq. m. located in a developed village which is situated Sisattanak district, Vientiane capital. The property provides an unfinished house in there. An unfinished house consists of bedrooms, bathrooms, living area and kitchen. The floors are cement and walls are bricks without painting, overgrown with grass in the yard. The electricity and water supply are easy to connect in the area. The village is located close to market, bank, school and restaurant.