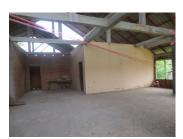

## About this property

Wegofa Real Estate offers for sale a plot of land with a size of 818 sq. m. located in a developed village which is situated Sisattanak district, Vientiane capital. The property provides an unfinished house in there. An unfinished house consists of bedrooms, bathrooms, living area and kitchen. The floors are cement and walls are bricks without painting, overgrown with grass in the yard. The electricity and water supply are easy to connect in the area. The village is located close to market, bank, school and restaurant.