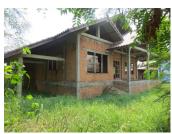

## About this property

Wegofa Real Estate offers for sale a plot of land with a size of 818 sq. m. located in a developed village which is situated Sisattanak district, Vientiane capital. The property provides an unfinished house in there. An unfinished house consists of bedrooms, bathrooms, living area and kitchen. The floors are cement and walls are bricks without painting, overgrown with grass in the yard. The electricity and water supply are easy to connect in the area. The village is located close to market, bank, school and restaurant.