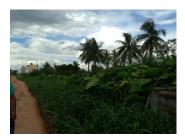

## About this property

Residential Land for sale in Sikhottabong Vientiane Capital

The size of the plot is 690 sq.m. It is located in Sikhottabong district, Vientiane capital. Recently, the land is overgrown grass, but can be changed and become suitable for construction of the house, shop and etc. There is electricity and water supply in the village. The plot is not asphalted, but is accessible in all seasons. The area is situated in a big village with a good environment and beautiful mountain view, which is close to the market, school and restaurant.