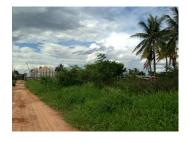

## About this property

Residential Land for sale in Sikhottabong Vientiane Capital

The size of the plot is 690 sq.m. It is located in Sikhottabong district, Vientiane capital. Recently, the land is overgrown grass, but can be changed and become suitable for construction of the house, shop and etc. There is electricity and water supply in the village. The plot is not asphalted, but is accessible in all seasons. The area is situated in a big village with a good environment and beautiful mountain view, which is close to the market, school and restaurant.