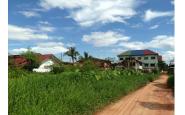

## About this property

Residential Land for sale in Sikhottabong Vientiane Capital

The size of the plot is 690 sq.m. It is located in Sikhottabong district, Vientiane capital. Recently, the land is overgrown grass, but can be changed and become suitable for construction of the house, shop and etc. There is electricity and water supply in the village. The plot is not asphalted, but is accessible in all seasons. The area is situated in a big village with a good environment and beautiful mountain view, which is close to the market, school and restaurant.