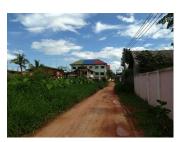

## About this property

Residential Land for sale in Sikhottabong Vientiane Capital

The size of the plot is 690 sq.m. It is located in Sikhottabong district, Vientiane capital. Recently, the land is overgrown grass, but can be changed and become suitable for construction of the house, shop and etc. There is electricity and water supply in the village. The plot is not asphalted, but is accessible in all seasons. The area is situated in a big village with a good environment and beautiful mountain view, which is close to the market, school and restaurant.