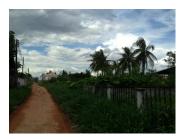

## About this property

Residential Land for sale in Sikhottabong Vientiane Capital

The size of the plot is 690 sq.m. It is located in Sikhottabong district, Vientiane capital. Recently, the land is overgrown grass, but can be changed and become suitable for construction of the house, shop and etc. There is electricity and water supply in the village. The plot is not asphalted, but is accessible in all seasons. The area is situated in a big village with a good environment and beautiful mountain view, which is close to the market, school and restaurant.