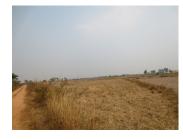

## About this property

Agriculture Land for sale in Sikhottabong Vientiane Capital

Excellent business offer for purchasing a large plot of land - 2.175 sq.m., with great location in Sikhottabong district, Vientiane capital The land is grassed, located at a dirt road. Electricity and water system are easy to connect in this area. Recently, it is in status of agriculture land as a paddy field which is suitable for cultivating crops or you can change it into your house construction sit.

This plot of land for investment is characterized by good location in the developed village with basic amenities, in close proximity to the market, bus station and restaurant. To book a premium property advertising product contact your real estate agent.