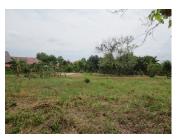

## About this property

Residential Land for sale in Hatxayfong District, Vientiane Capital

This plot has an area of 1,505 sq. m. It is situated in Hatxayfong district, Vientiane capital. The plot comes with a fence and is supplied with electricity and running water. The area is very peaceful, ideal for building a spacious family house with a beautiful garden. The land is very fertile and planted with some fruit trees at the moment.

The village offers a basic condition with a market, school and restaurant. A good place for living! Early decision is advisable as offers for plots in this area are very rare. To book a premium property advertising product contact your real estate agent.