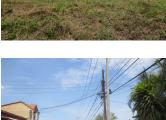

## About this property

Residential Land for sale in Hatxayfong District, Vientiane Capital

This plot has an area of 1,505 sq. m. It is situated in Hatxayfong district, Vientiane capital. The plot comes with a fence and is supplied with electricity and running water. The area is very peaceful, ideal for building a spacious family house with a beautiful garden. The land is very fertile and planted with some fruit trees at the moment.