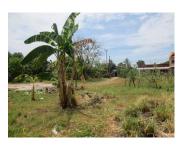

## About this property

Residential Land for sale in Hatxayfong District, Vientiane Capital

This plot has an area of 1,505 sq. m. It is situated in Hatxayfong district, Vientiane capital. The plot comes with a fence and is supplied with electricity and running water. The area is very peaceful, ideal for building a spacious family house with a beautiful garden. The land is very fertile and planted with some fruit trees at the moment.

The village offers a basic condition with a market, school and restaurant. A good place for living! Early decision is advisable as offers for plots in this area are very rare. To book a premium property advertising product contact your real estate agent.