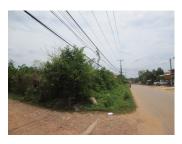

## About this property

Residential Land for sale in Hatxayfong District, Vientiane Capital

This plot has an area of 1,505 sq. m. It is situated in Hatxayfong district, Vientiane capital. The plot comes with a fence and is supplied with electricity and running water. The area is very peaceful, ideal for building a spacious family house with a beautiful garden. The land is very fertile and planted with some fruit trees at the moment.