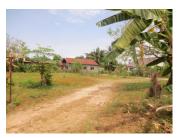

## About this property

Residential Land for sale in Hatxayfong District, Vientiane Capital

This plot has an area of 1,505 sq. m. It is situated in Hatxayfong district, Vientiane capital. The plot comes with a fence and is supplied with electricity and running water. The area is very peaceful, ideal for building a spacious family house with a beautiful garden. The land is very fertile and planted with some fruit trees at the moment.