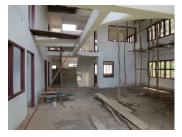

## About this property

We are delighted to present this attractive four storey house with a large courtyard and garden. The house is unfinished and needs renovation and refreshment such as plastering, painting, tiling and wooden working. Its total living area is 720 sq. m, and distributes as it follows - ground floor-kitchen, dining area, living area and bathroom. Second floor hallway with cement flooring, bed rooms, bathroom and balcony. Third floor - corridor, bedrooms and balcony. Fourth floor consists of bedrooms and a balcony. An inner stairs leads to the floors. Electricity and water supply are available in the house. There is a dirt road to the house, but is accessible in the rainy season. The courtyard is planted with fruit trees. The village is nice and well developed. There you can find all basic amenities as market, hotel, school and restaurant. All other facilities can be found in the near district