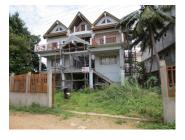

## Phonkham Village ,Sikhottabong District,Vientiane Capital

Listing number: **WGF280** Listing date: **2015-07-28** <u>View on wegofa.com</u>

## About this property

We are delighted to present this attractive four storey house with a large courtyard and garden. The house is unfinished and needs renovation and refreshment such as plastering, painting, tiling and wooden working. Its total living area is 720 sq. m, and distributes as it follows - ground floor-kitchen, dining area, living area and bathroom. Second floor hallway with cement flooring, bed rooms, bathroom and balcony. Third floor - corridor, bedrooms and balcony. Fourth floor consists of bedrooms and a balcony. An inner stairs leads to the floors. Electricity and water supply are available in the house. There is a dirt road to the house, but is accessible in the rainy season. The courtyard is planted with fruit trees. The village is nice and well developed. There you can find all basic amenities as market, hotel, school and restaurant. All other facilities can be found in the near district