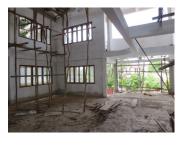

## About this property

We are delighted to present this attractive four storey house with a large courtyard and garden. The house is unfinished and needs renovation and refreshment such as plastering, painting, tiling and wooden working. Its total living area is 720 sq. m, and distributes as it follows - ground floor-kitchen, dining area, living area and bathroom. Second floor hallway with cement flooring, bed rooms, bathroom and balcony. Third floor - corridor, bedrooms and balcony. Fourth floor consists of bedrooms and a balcony. An inner stairs leads to the floors. Electricity and water supply are available in the house. There is a dirt road to the house, but is accessible in the rainy season. The courtyard is planted with fruit trees. The village is nice and well developed. There you can find all basic amenities as market, hotel, school and restaurant. All other facilities can be found in the near district