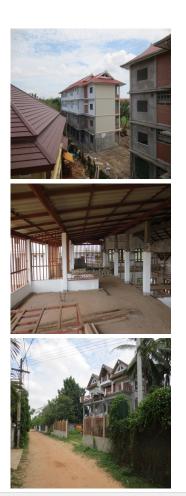

## About this property

We are delighted to present this attractive four storey house with a large courtyard and garden. The house is unfinished and needs renovation and refreshment such as plastering, painting, tiling and wooden working. Its total living area is 720 sq. m, and distributes as it follows - ground floor-kitchen, dining area, living area and bathroom. Second floor hallway with cement flooring, bed rooms, bathroom and balcony. Third floor - corridor, bedrooms and balcony. Fourth floor consists of bedrooms and a balcony. An inner stairs leads to the floors. Electricity and water supply are available in the house. There is a dirt road to the house, but is accessible in the rainy season. The courtyard is planted with fruit trees. The village is nice and well developed. There you can find all basic amenities as market, hotel, school and restaurant. All other facilities can be found in the near district