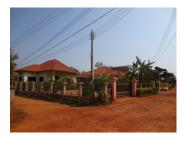

### About this property

Xaisavang Village, Xaythany

**District, Vientiane Capital** 

Your Home, Your Lifestyle A well presented recently renovated and refurbished property in the pleasant village. It offers stunning views and a good community. The property consists of a house built on one levels with area of 780 sq.m. This house also provides a garden and kitchen which accommodates living space- three bedrooms and five bathrooms. The property benefits by parking space for one or two vehicle. The house is in an excellent condition- the floor is laid with cement flooring, it is decorated and furnished to a standard. The house definitely features with nice style. It is supplied with air- condition, water in and out and

market and school as well as entertainments including golf course and restaurant.

The bathrooms. The property benefits by parking space for one or two vehicle. The house is in an excellent condition- the floor is laid with cement flooring, it is decorated and furnished to a standard. The house definitely features with nice style. It is supplied with air- condition, water in and out and electricity. The garden is nicely landscaped being planted with flowers, fruit trees and decorative trees. A sheltered place is available in it, as well. The village where the property is located is well developed and is known for its good community. It offers facilities service needed for life including a