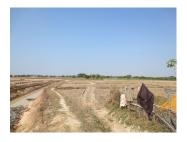

## About this property

Agriculture land in Hatxayfong district, Vientiane capital

The agriculture land is suitable for all kind of cultivation such as planting rice, sugar cane and other crops or it is possible to transform it into your house construction site. Furthermore, it is charming and the neighbors are quiet. The pictures are true to the place. It has a total area of 7,507 sqm which belongs to Hatxayfong district, Vientiane capital. Our suggestion is suitable for a person who has a limited budget because we offer it with a cheap price. Again! We would recommend to anyone who wants to live in peace area, or those who love to live in nature.