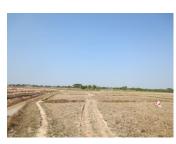

## About this property

Agriculture land in Hatxayfong district, Vientiane capital

The agriculture land is suitable for all kind of cultivation such as planting rice, sugar cane and other crops or it is possible to transform it into your house construction site. Furthermore, it is charming and the neighbors are quiet. The pictures are true to the place. It has a total area of 7,507 sqm which belongs to Hatxayfong district, Vientiane capital. Our suggestion is suitable for a person who has a limited budget because we offer it with a cheap price. Again! We would recommend to anyone who wants to live in peace area, or those who love to live in nature.