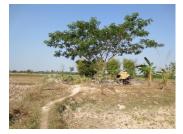

## About this property

Agriculture land in Hatxayfong district, Vientiane capital

The agriculture land is suitable for all kind of cultivation such as planting rice, sugar cane and other crops or it is possible to transform it into your house construction site. Furthermore, it is charming and the neighbors are quiet. The pictures are true to the place. It has a total area of 7,507 sqm which belongs to Hatxayfong district, Vientiane capital. Our suggestion is suitable for a person who has a limited budget because we offer it with a cheap price. Again! We would recommend to anyone who wants to live in peace area, or those who love to live in nature.