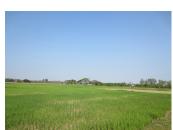

## About this property

Agriculture land in Hatxayfong district, Vientiane capital

The agriculture land is suitable for all kind of cultivation such as planting rice, sugar cane and other crops or it is possible to transform it into your house construction site. Furthermore, it is charming and the neighbors are quiet. The pictures are true to the place. It has a total area of 7,507 sqm which belongs to Hatxayfong district, Vientiane capital. Our suggestion is suitable for a person who has a limited budget because we offer it with a cheap price. Again! We would recommend to anyone who wants to live in peace area, or those who love to live in nature.