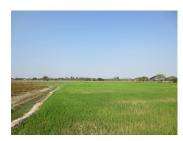

## About this property

Agriculture land in Hatxayfong district, Vientiane capital

The agriculture land is suitable for all kind of cultivation such as planting rice, sugar cane and other crops or it is possible to transform it into your house construction site. Furthermore, it is charming and the neighbors are quiet. The pictures are true to the place. It has a total area of 7,507 sqm which belongs to Hatxayfong district, Vientiane capital. Our suggestion is suitable for a person who has a limited budget because we offer it with a cheap price. Again! We would recommend to anyone who wants to live in peace area, or those who love to live in nature.