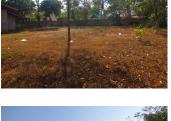

## Residential land for sale in Xaithany district, Vientiane capital

We offer you this plot of land with a size of 528 sq. m, which provides with water supply and electricity in the area. Recently, the land is flat and also consists of a small house. This land is surrounded by fence which is perfectly suitable for building a cozy home for your family in this beautiful and well developed village. Furthermore, you can find basic facilities for peaceful and comfortable lifestyle like a market, school, restaurant, hotel, bank and other. **Our services** 