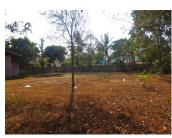

## Residential land for sale in Xaithany district, Vientiane capital

We offer you this plot of land with a size of 528 sq. m, which provides with water supply and electricity in the area. Recently, the land is flat and also consists of a small house. This land is surrounded by fence which is perfectly suitable for building a cozy home for your family in this beautiful and well developed village. Furthermore, you can find basic facilities for peaceful and comfortable lifestyle like a market, school, restaurant, hotel, bank and other. **Our services** 