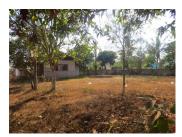

## Residential land for sale in Xaithany district, Vientiane capital

We offer you this plot of land with a size of 528 sq. m, which provides with water supply and electricity in the area. Recently, the land is flat and also consists of a small house. This land is surrounded by fence which is perfectly suitable for building a cozy home for your family in this beautiful and well developed village. Furthermore, you can find basic facilities for peaceful and comfortable lifestyle like a market, school, restaurant, hotel, bank and other. **Our services** 