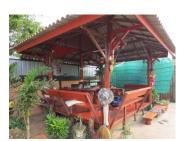

## About this property

Residential land for sale in Sikhottabong district, Vientiane capital

This is your first best opportunity to sell this residential land with nice house (it is completely constructed which is ready to move in) which covers a total area of 851 sqm. Furthermore, also offered with a wonderful price. It is located in Sikhottabong district, Vientiane capital. It closes to the market, restaurant and other. It looks like a nice place and has good views of the green garden and flower which is suitable for living here. We suggest you to buy this property. To book a premium property advertising product contact your real estate agent.