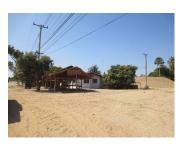

#### Residential land for sale in Hatxayfong district, Vientiane capital

New offer for selling a residential land with a total area of 2,241 sqm, suitable for constructing your beautiful house or operate some business activities like a restaurant and other. It is located closed to the city center of Vientiane capital. The property is part of a developed village of Hatxayfong district, Vientiane capital. There is market, school, restaurant, other amenities and public institutions that will benefit the successful development of your business.