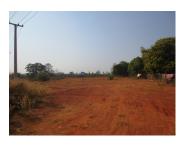

#### Residential land for sale in Xaithany district, Vientiane capital

The land with an area of 9600 sqm which reveals a panoramic view of nature. A plot of land with a fitted area is suitable for construction of the house, villa and etc. It is located in Xaithany district which is not far from the heart of Vientiane capital. There are many new houses near the property. This village is a part of nice municipality. The offered plot is set close to the public facilities, which has bank, school, restaurantand places where you can buy food, drinks and every thongs as you wants. Therefore, this land is very interesting for purchasers who would like to live in peaceful area You have the wonderful opportunity to build your new home with quiet location, in a picturesque area with excellent conditions for living. Do Not Miss a