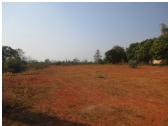

#### Residential land for sale in Xaithany district, Vientiane capital

The land with an area of 9600 sqm which reveals a panoramic view of nature. A plot of land with a fitted area is suitable for construction of the house, villa and etc. It is located in Xaithany district which is not far from the heart of Vientiane capital. There are many new houses near the property. This village is a part of nice municipality. The offered plot is set close to the public facilities, which has bank, school, restaurantand places where you can buy food, drinks and every thongs as you wants. Therefore, this land is very interesting for purchasers who would like to live in peaceful area You have the wonderful opportunity to build your new home with quiet location, in a picturesque area with excellent conditions for living. Do Not Miss a