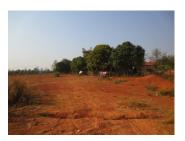

#### Residential land for sale in Xaithany district, Vientiane capital

The land with an area of 9600 sqm which reveals a panoramic view of nature. A plot of land with a fitted area is suitable for construction of the house, villa and etc. It is located in Xaithany district which is not far from the heart of Vientiane capital. There are many new houses near the property. This village is a part of nice municipality. The offered plot is set close to the public facilities, which has bank, school, restaurantand places where you can buy food, drinks and every thongs as you wants. Therefore, this land is very interesting for purchasers who would like to live in peaceful area You have the wonderful opportunity to build your new home with quiet location, in a picturesque area with excellent conditions for living. Do Not Miss a