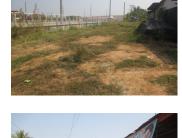

## Nongping Village, Sikhottabong Listing number: WGF1990 **District, Vientiane Capital**

Listing date: **2015-08-09** View on wegofa.com

SUNLAY SIPRASEUTH Mobile: +856 20 2389 9999

This plot has a total area of 5,978 m2 which is connected to electricity and water system. Therefore, you can create something very special here. The plot features is suitable for construction of a beautiful house. It situated at a communicative good road, which is accessible two seasons of the year. The village is big and lively -the market, hotel, bank, school and convenient transport links to the key point in Vientiane capital. The land is in good condition and ready to transform it into your house construction site.