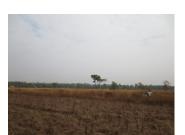

## Agriculture land for sale in Xaithany district, Vientiane capital

Wow! We have agriculture land that was nearly perfect. If you want to purchase a nice area with beautiful view for cultivating rice. This nice plot of agriculture land with an area of 10,003 sq. m. is situated in Xaithany district, Vientiane capital. The area is characterized by its fertile soil, clean air and beautiful nature. The land is black earth, fertile soil, suitable for planting some crops like rice. Furthermore, you can get higher profit from reselling it in the future. Furthermore, it is characterized by good climate, beautiful and scenic view of field.