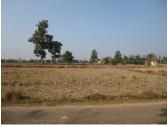

## Agriculture land for sale in Naxaythong district in Vientiane capital.

We present you agriculture land for sale in a quiet residential district in Vientiane capital. The property includes an area 10,200 sq. m, which surrounded by good environment and nice view of field. Recently, the land is planted with rice. Furthermore, it is suitable for construction of your beautiful house or operating some projects like a restaurant. This wonderful land provided basic daily amenities - a school, restaurant and etc. The terrain has large face at the good asphalt road, which is accessible in rainy and dry season.