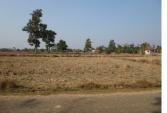

## Agriculture land for sale in Naxaythong district in Vientiane capital.

We present you agriculture land for sale in a quiet residential district in Vientiane capital. The property includes an area 10,200 sq. m, which surrounded by good environment and nice view of field. Recently, the land is planted with rice. Furthermore, it is suitable for construction of your beautiful house or operating some projects like a restaurant. This wonderful land provided basic daily amenities - a school, restaurant and etc. The terrain has large face at the good asphalt road, which is accessible in rainy and dry season.