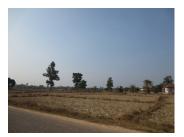

## Agriculture land for sale in Naxaythong district in Vientiane capital.

We present you agriculture land for sale in a quiet residential district in Vientiane capital. The property includes an area 10,200 sq. m, which surrounded by good environment and nice view of field. Recently, the land is planted with rice. Furthermore, it is suitable for construction of your beautiful house or operating some projects like a restaurant. This wonderful land provided basic daily amenities - a school, restaurant and etc. The terrain has large face at the good asphalt road, which is accessible in rainy and dry season.