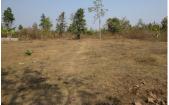

### Residential land for sale in Xaithany district, **Vientiane capital**

An excellent offer for the sale of an attractive plot of residential land with an area of 17,394sq.m, which is suitable for building your house. It also located near communications. It is provided electricity, water and basic communications. Asphalt road is available, among other specified characteristics of the proposed property. From the inside you will be able to enjoy wonderful views of nature. Place is particularly attractive, as it is located within the cityFurthermore, the area has public communication services to important point and all of amenities in Vientiane capital including restaurant, market, school, gasoline station and etc.