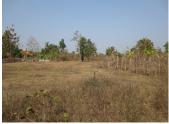

### Residential land for sale in Xaithany district, **Vientiane capital**

An excellent offer for the sale of an attractive plot of residential land with an area of 17,394sq.m, which is suitable for building your house. It also located near communications. It is provided electricity, water and basic communications. Asphalt road is available, among other specified characteristics of the proposed property. From the inside you will be able to enjoy wonderful views of nature. Place is particularly attractive, as it is located within the cityFurthermore, the area has public communication services to important point and all of amenities in Vientiane capital including restaurant, market, school, gasoline station and etc.