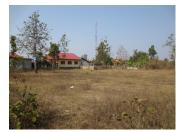

### Residential land for sale in Xaithany district, **Vientiane capital**

An excellent offer for the sale of an attractive plot of residential land with an area of 17,394sq.m, which is suitable for building your house. It also located near communications. It is provided electricity, water and basic communications. Asphalt road is available, among other specified characteristics of the proposed property. From the inside you will be able to enjoy wonderful views of nature. Place is particularly attractive, as it is located within the cityFurthermore, the area has public communication services to important point and all of amenities in Vientiane capital including restaurant, market, school, gasoline station and etc.