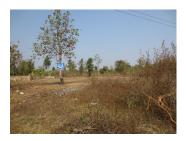

### Residential land for sale in Xaithany district, **Vientiane capital**

An excellent offer for the sale of an attractive plot of residential land with an area of 17,394sq.m, which is suitable for building your house. It also located near communications. It is provided electricity, water and basic communications. Asphalt road is available, among other specified characteristics of the proposed property. From the inside you will be able to enjoy wonderful views of nature. Place is particularly attractive, as it is located within the cityFurthermore, the area has public communication services to important point and all of amenities in Vientiane capital including restaurant, market, school, gasoline station and etc.