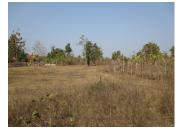

### Residential land for sale in Xaithany district, **Vientiane capital**

An excellent offer for the sale of an attractive plot of residential land with an area of 17,394sq.m, which is suitable for building your house. It also located near communications. It is provided electricity, water and basic communications. Asphalt road is available, among other specified characteristics of the proposed property. From the inside you will be able to enjoy wonderful views of nature. Place is particularly attractive, as it is located within the cityFurthermore, the area has public communication services to important point and all of amenities in Vientiane capital including restaurant, market, school, gasoline station and etc.