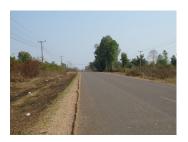

## Agriculture land for sale in Xaithany district, Vientiane capital.

We offer agriculture Land with perfect location on the main street. The area is located in Xaithany district, Vientiane capital. Now the land size with 92 400 m2 which is overgrown with grasses but you can cultivate rice or you can change it into appropriate site for construction of family house or you can operate some projects as you want! Importantly, the needed facilities for the daily round and some facilities such as market, school and restaurant are available in this area.