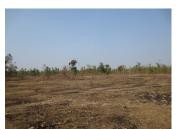

## Agriculture land for sale in Xaithany district, Vientiane capital.

We offer agriculture Land with perfect location on the main street. The area is located in Xaithany district, Vientiane capital. Now the land size with 92 400 m2 which is overgrown with grasses but you can cultivate rice or you can change it into appropriate site for construction of family house or you can operate some projects as you want! Importantly, the needed facilities for the daily round and some facilities such as market, school and restaurant are available in this area.