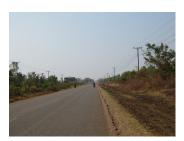

## Agriculture land for sale in Xaithany district, Vientiane capital.

We offer agriculture Land with perfect location on the main street. The area is located in Xaithany district, Vientiane capital. Now the land size with 92 400 m2 which is overgrown with grasses but you can cultivate rice or you can change it into appropriate site for construction of family house or you can operate some projects as you want! Importantly, the needed facilities for the daily round and some facilities such as market, school and restaurant are available in this area.