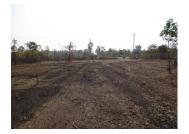

## Agriculture land for sale in Xaithany district, Vientiane capital.

We offer agriculture Land with perfect location on the main street. The area is located in Xaithany district, Vientiane capital. Now the land size with 92 400 m2 which is overgrown with grasses but you can cultivate rice or you can change it into appropriate site for construction of family house or you can operate some projects as you want! Importantly, the needed facilities for the daily round and some facilities such as market, school and restaurant are available in this area.