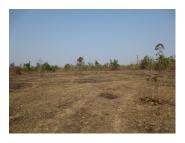

## Agriculture land for sale in Xaithany district, Vientiane capital.

We offer agriculture Land with perfect location on the main street. The area is located in Xaithany district, Vientiane capital. Now the land size with 92 400 m2 which is overgrown with grasses but you can cultivate rice or you can change it into appropriate site for construction of family house or you can operate some projects as you want! Importantly, the needed facilities for the daily round and some facilities such as market, school and restaurant are available in this area.