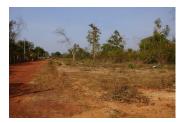

### Residential land for sale in Xaithany district, Vientiane capital

Excellent offer for investment - a spacious nice plot of 12,752 sq.m. In the developed area, this belongs to Xaithany district, Vientiane capital. The property is in status of residential land without any building, which is suitable for building your beautiful house. A part of the yard is planted with grasses and trees. This property will charm you with to its tranquility. Furthermore, it also closes to the market, school, restaurant and convenient transport to the key point in Vientiane capital.