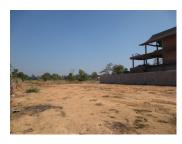

### Agriculture land for sale in Xaithany district, Vientiane capital.

Are you looking for large land with cheap price? Our company enables you to have a nice property in Xaithany district, Vientiane capital. It has an area of 900 sqm, which located on the dirt road but is accessible in all season. This place of outstanding beauty is one of the appropriate areas for investment. The land would be ideal for private development such as luxury house or big villa. There are public facilities available in this area like a restaurant, market and etc. The proximity to a variety of amenities is in great combination with the availability of beautiful environment. Furthermore, the hospitality of the people in community will ensure you the needed quietness and nice environment.