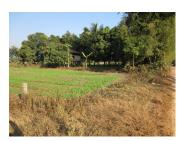

## Agriculture land for sale in Hatxayfong district, Vientiane capital.

We would like to draw your attention to these absolutely unique plots, situated in a beautiful area, it covers an area of 1,050 sq.m. The property is situated in Hatxayfong district, Vientiane capital. The plot presented here is a great option for cultivation because it has black earth and fertile soil which suitable for planting some crops like vegetable, corn, long bean and other. On the other hand, you can change it into your house construction site. And most important - a peaceful atmosphere is guaranteed. The village itself is a big one, and offers amenities like shops, a market, school and restaurant and etc.