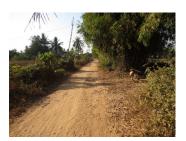

## Agriculture land for sale in Hatxayfong district, Vientiane capital.

We would like to draw your attention to these absolutely unique plots, situated in a beautiful area, it covers an area of 1,050 sq.m. The property is situated in Hatxayfong district, Vientiane capital. The plot presented here is a great option for cultivation because it has black earth and fertile soil which suitable for planting some crops like vegetable, corn, long bean and other. On the other hand, you can change it into your house construction site. And most important - a peaceful atmosphere is guaranteed. The village itself is a big one, and offers amenities like shops, a market, school and restaurant and etc.