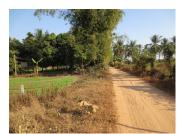

## Agriculture land for sale in Hatxayfong district, Vientiane capital.

We would like to draw your attention to these absolutely unique plots, situated in a beautiful area, it covers an area of 1,050 sq.m. The property is situated in Hatxayfong district, Vientiane capital. The plot presented here is a great option for cultivation because it has black earth and fertile soil which suitable for planting some crops like vegetable, corn, long bean and other. On the other hand, you can change it into your house construction site. And most important - a peaceful atmosphere is guaranteed. The village itself is a big one, and offers amenities like shops, a market, school and restaurant and etc.