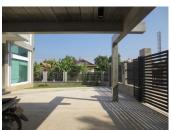

## House for rent in Sisattanak district, Vientiane capital

The house is offered for rent with fully furnishing and household electrical appliances including electric hot water, TV - sat, DSL - internet, communal electricity and water system. There is the freshness of the beautifully landscaped courtyard. In the yard there is a parking place for many vehicles. This house is situated on 216 sq.m of total area- consists of 4 bedrooms, kitchen and living room, 4 bathrooms/WC and entrance room.

- Advantages: the house is built with high quality materials, spacious, sunny, and luxurious Additionally,this is an excellent investment property, set in an area which is characterized by good communication. Here you can find everyday amenities and public facilities including market, bank, school and restaurant, bus station and shopping mall