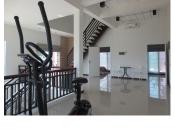

## House for rent in Sisattanak district, Vientiane capital

The house is offered for rent with fully furnishing and household electrical appliances including electric hot water, TV - sat, DSL - internet, communal electricity and water system. There is the freshness of the beautifully landscaped courtyard. In the yard there is a parking place for many vehicles. This house is situated on 216 sq.m of total area- consists of 4 bedrooms, kitchen and living room, 4 bathrooms/WC and entrance room.