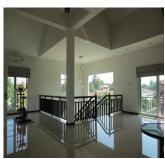

## House for rent in Sisattanak district, Vientiane capital

The house is offered for rent with fully furnishing and household electrical appliances including electric hot water, TV - sat, DSL - internet, communal electricity and water system. There is the freshness of the beautifully landscaped courtyard. In the yard there is a parking place for many vehicles. This house is situated on 216 sq.m of total area- consists of 4 bedrooms, kitchen and living room, 4 bathrooms/WC and entrance room.