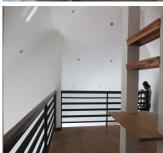

## House for rent in Sisattanak district, Vientiane capital

The house is offered for rent with fully furnishing and household electrical appliances including electric hot water, TV - sat, DSL - internet, communal electricity and water system. There is the freshness of the beautifully landscaped courtyard. In the yard there is a parking place for many vehicles. This house is situated on 216 sq.m of total area- consists of 4 bedrooms, kitchen and living room, 4 bathrooms/WC and entrance room.