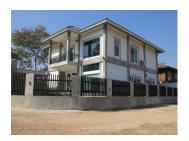

## House for rent in Sisattanak district, Vientiane capital

The house is offered for rent with fully furnishing and household electrical appliances including electric hot water, TV - sat, DSL - internet, communal electricity and water system. There is the freshness of the beautifully landscaped courtyard. In the yard there is a parking place for many vehicles. This house is situated on 216 sq.m of total area- consists of 4 bedrooms, kitchen and living room, 4 bathrooms/WC and entrance room.

- Advantages: the house is built with high quality materials, spacious, sunny, and luxurious Additionally,this is an excellent investment property, set in an area which is characterized by good communication. Here you can find everyday amenities and public facilities including market, bank, school and restaurant, bus station and shopping mall