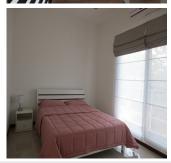

## House for rent in Sisattanak district, Vientiane capital

The house is offered for rent with fully furnishing and household electrical appliances including electric hot water, TV - sat, DSL - internet, communal electricity and water system. There is the freshness of the beautifully landscaped courtyard. In the yard there is a parking place for many vehicles. This house is situated on 216 sq.m of total area- consists of 4 bedrooms, kitchen and living room, 4 bathrooms/WC and entrance room.