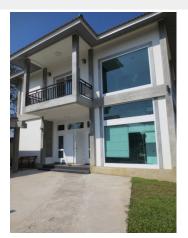

## House for rent in Sisattanak district, Vientiane capital

The house is offered for rent with fully furnishing and household electrical appliances including electric hot water, TV - sat, DSL - internet, communal electricity and water system. There is the freshness of the beautifully landscaped courtyard. In the yard there is a parking place for many vehicles. This house is situated on 216 sq.m of total area- consists of 4 bedrooms, kitchen and living room, 4 bathrooms/WC and entrance room.

- Advantages: the house is built with high quality materials, spacious, sunny, and luxurious Additionally,this is an excellent investment property, set in an area which is characterized by good communication. Here you can find everyday amenities and public facilities including market, bank, school and restaurant, bus station and shopping mall