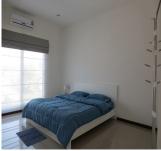

## House for rent in Sisattanak district, Vientiane capital

The house is offered for rent with fully furnishing and household electrical appliances including electric hot water, TV - sat, DSL - internet, communal electricity and water system. There is the freshness of the beautifully landscaped courtyard. In the yard there is a parking place for many vehicles. This house is situated on 216 sq.m of total area- consists of 4 bedrooms, kitchen and living room, 4 bathrooms/WC and entrance room.