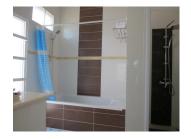

## House for rent in Sisattanak district, Vientiane capital

The house is offered for rent with fully furnishing and household electrical appliances including electric hot water, TV - sat, DSL - internet, communal electricity and water system. There is the freshness of the beautifully landscaped courtyard. In the yard there is a parking place for many vehicles. This house is situated on 216 sq.m of total area- consists of 4 bedrooms, kitchen and living room, 4 bathrooms/WC and entrance room.