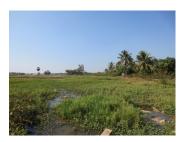

### Agriculture land for sale in Sikhottabong district, Vientiane capital

This agriculture land with an area of 4,615 for sale which offers scenic views of the surrounding nature. The land is planted with grasses and has a pond at its territory. The terrain has large face at the road. It is suitable for construction of your new villa or private house. This wonderful land provides with its basic daily amenities - a hospital, bank, offices, public institutions, restaurants, shops, gas stations and the most important one - the beautiful surrounding scenery. You and your family will feel truly happy and surrounded with good environment which you will want to live here forever.