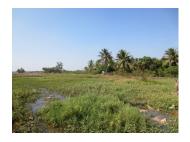

### Agriculture land for sale in Sikhottabong district, Vientiane capital

This agriculture land with an area of 4,615 for sale which offers scenic views of the surrounding nature. The land is planted with grasses and has a pond at its territory. The terrain has large face at the road. It is suitable for construction of your new villa or private house. This wonderful land provides with its basic daily amenities - a hospital, bank, offices, public institutions, restaurants, shops, gas stations and the most important one - the beautiful surrounding scenery. You and your family will feel truly happy and surrounded with good environment which you will want to live here forever.