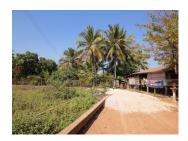

### Agriculture land for sale in Sikhottabong district, Vientiane capital

This agriculture land with an area of 4,615 for sale which offers scenic views of the surrounding nature. The land is planted with grasses and has a pond at its territory. The terrain has large face at the road. It is suitable for construction of your new villa or private house. This wonderful land provides with its basic daily amenities - a hospital, bank, offices, public institutions, restaurants, shops, gas stations and the most important one - the beautiful surrounding scenery. You and your family will feel truly happy and surrounded with good environment which you will want to live here forever.