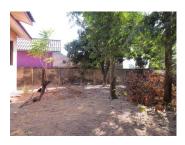

### Residential land for sale in Sikhottabong district, Vientiane capital.

This land with total area of 416 m2 is in the key point in Vientiane capital makes it very attractive. The plot consists of a small house which is surrounded by fence. However, it also needs some renovation or refreshment to become the beautiful house. On the other hand, you should demolish it to build a new one. This property is characterized by excellent location in developed village with basic amenities, in close proximity to the market, bank, hospital, school, restaurant and other facilities. An asphalt road can lead to the property which is accessible all the around year. This house is located in peaceful place and nice environment which is making it attractive for living.