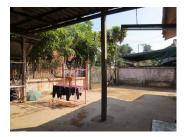

### Residential land for sale in Sikhottabong district, Vientiane capital.

This land with total area of 416 m2 is in the key point in Vientiane capital makes it very attractive. The plot consists of a small house which is surrounded by fence. However, it also needs some renovation or refreshment to become the beautiful house. On the other hand, you should demolish it to build a new one. This property is characterized by excellent location in developed village with basic amenities, in close proximity to the market, bank, hospital, school, restaurant and other facilities. An asphalt road can lead to the property which is accessible all the around year. This house is located in peaceful place and nice environment which is making it attractive for living.