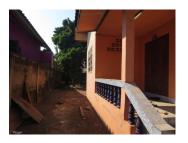

### Residential land for sale in Sikhottabong district, Vientiane capital.

This land with total area of 416 m2 is in the key point in Vientiane capital makes it very attractive. The plot consists of a small house which is surrounded by fence. However, it also needs some renovation or refreshment to become the beautiful house. On the other hand, you should demolish it to build a new one. This property is characterized by excellent location in developed village with basic amenities, in close proximity to the market, bank, hospital, school, restaurant and other facilities. An asphalt road can lead to the property which is accessible all the around year. This house is located in peaceful place and nice environment which is making it attractive for living.