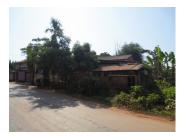

### Residential land for sale in Sikhottabong district, Vientiane capital.

This land with total area of 416 m2 is in the key point in Vientiane capital makes it very attractive. The plot consists of a small house which is surrounded by fence. However, it also needs some renovation or refreshment to become the beautiful house. On the other hand, you should demolish it to build a new one. This property is characterized by excellent location in developed village with basic amenities, in close proximity to the market, bank, hospital, school, restaurant and other facilities. An asphalt road can lead to the property which is accessible all the around year. This house is located in peaceful place and nice environment which is making it attractive for living.