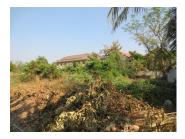

## Residential land for sale in Xaithany district, Vientiane capital

This land belongs to Xaithany district, Vientiane capital which is a very convenient location. The flat plot has a large size with an area of 2,850 sqm, which set beyond the boundaries of a friendly and well-developed village. Currently, the plot is flat and it is overgrown with grasses which could be easily organized. It is a good investment property, which is appropriate for starting your construction plan. The village is well developed with - markets, restaurants, school and other daily necessities.