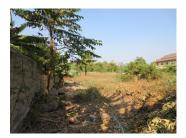

## Residential land for sale in Xaithany district, Vientiane capital

This land belongs to Xaithany district, Vientiane capital which is a very convenient location. The flat plot has a large size with an area of 2,850 sqm, which set beyond the boundaries of a friendly and well-developed village. Currently, the plot is flat and it is overgrown with grasses which could be easily organized. It is a good investment property, which is appropriate for starting your construction plan. The village is well developed with - markets, restaurants, school and other daily necessities.