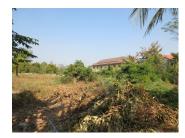

## Residential land for sale in Xaithany district, Vientiane capital

This land belongs to Xaithany district, Vientiane capital which is a very convenient location. The flat plot has a large size with an area of 2,850 sqm, which set beyond the boundaries of a friendly and well-developed village. Currently, the plot is flat and it is overgrown with grasses which could be easily organized. It is a good investment property, which is appropriate for starting your construction plan. The village is well developed with - markets, restaurants, school and other daily necessities.