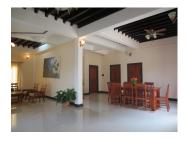

## House for sale in Sisattanak district, Vientiane capital

Great opportunity offer for purchasing a beautiful house which is in good condition, ready to move in! This nice two-storey residence with a good internal decoration surrounding clean environment. Its total built up area is 400 sq.m, with offers 4 bedrooms, 4 bathrooms, living area and kitchen. It is installed with air condition, TV - sat, DSL - internet, balcony, electric hot water, furnishings, water supply and electricity. It is finished with wooden window frame, tile floors and painted walls. The property has no need for repair, refreshment, refurbishment and modernization which is ready to live in. Furthermore, the property comes with a large courtyard which is well-kept and beautifully landscaped. In addition, it is placed in a good road, which is easily accessible throughout the year. In the settlement are to be found all facilities that one might needs. Closely are the public facilities. Property is suitable for all year living and for relaxation.