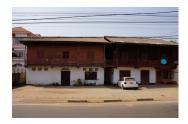

## **About this property**

Looking for Commercial Land in SisattanakVienitiane Capital?

The property is set at Sisattanak district of Vientiane capital, easily accessible via an asphalt road. The house is built on two floors with 776 sq. m. of land size. It consists of a kitchen, six bedrooms and 4 bathrooms. The property is supplied with electricity and water system .Located on an elevated position, the house provides panoramic views towards its surroundings; the area is quiet and clean. It also offers amenities like a hotel and restaurant.