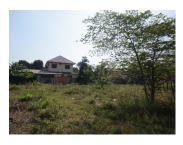

## Residential land for sale in Hatsxayfong district, Vientiane capital

We sell a regulated plot of 749 sq.m. with excellent location, set in the developed area this is not far from the key point in Vientiane capital. Currently the land is empty; it is flat which is ready for constructing a single-family house here. The advantage of this property is easy access. This land has the following advantages: The property is located at a dirt road meters, but is easily accessible in all seasons. There is electricity and water available in close proximity to the plot. This flat terrain offers picturesque views of the village and provides a good environment. The place is quiet with neighbors living nearby.