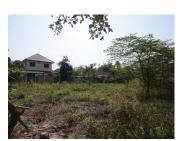

## Residential land for sale in Hatsxayfong district, Vientiane capital

We sell a regulated plot of 749 sq.m. with excellent location, set in the developed area this is not far from the key point in Vientiane capital. Currently the land is empty; it is flat which is ready for constructing a single-family house here. The advantage of this property is easy access. This land has the following advantages: The property is located at a dirt road meters, but is easily accessible in all seasons. There is electricity and water available in close proximity to the plot. This flat terrain offers picturesque views of the village and provides a good environment. The place is quiet with neighbors living nearby.