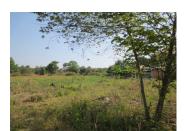

## Residential land for sale in Hatsxayfong district, Vientiane capital

We sell a regulated plot of 749 sq.m. with excellent location, set in the developed area this is not far from the key point in Vientiane capital. Currently the land is empty; it is flat which is ready for constructing a single-family house here. The advantage of this property is easy access. This land has the following advantages: The property is located at a dirt road meters, but is easily accessible in all seasons. There is electricity and water available in close proximity to the plot. This flat terrain offers picturesque views of the village and provides a good environment. The place is quiet with neighbors living nearby.