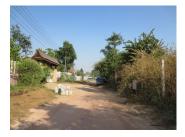

## Residential land for sale in Hatxayfong district, Vientiane capital

The plot has an area of 1,044 sq.m. The property is in status of empty land without any building. The land is overgrown grass, but can be changed and become suitable for construction of the house, shop and etc. There is electricity and water supply in the village. The plot is not asphalted, but is accessible in all seasons. The area is situated in a big village with a good environment and beautiful village view, which is close to the market, school and restaurant. If you want to purchase this land we can provide you a good advice. The plot would make an ideal investment and an early appointment to view it is highly recommended!