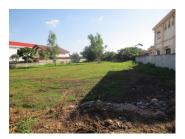

# Residential land for sale in Sikhottabong district, Vientiane capital

The property covers 2924 sq.m of total area, and also provides excellent location which is nearby near bank, school, restaurant, market, shop etc.
Currently, the plot is flat and planted with grasses without buildings. It is suitable for constructing your cozy family house or apartment. The property is fenced and has electricity and water system nearby. It is located on an asphalt road. The excellent communication of the property is prerequisite for the successful realization of a variety of business activities or construction of your house.
Furthermore, this property reveals beautiful view of district.