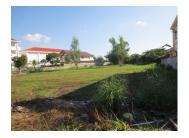

# Residential land for sale in Sikhottabong district, Vientiane capital

The property covers 2924 sq.m of total area, and also provides excellent location which is nearby near bank, school, restaurant, market, shop etc.
Currently, the plot is flat and planted with grasses without buildings. It is suitable for constructing your cozy family house or apartment. The property is fenced and has electricity and water system nearby. It is located on an asphalt road. The excellent communication of the property is prerequisite for the successful realization of a variety of business activities or construction of your house.
Furthermore, this property reveals beautiful view of district.