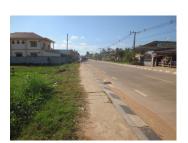

# Residential land for sale in Sikhottabong district, Vientiane capital

The property covers 2924 sq.m of total area, and also provides excellent location which is nearby near bank, school, restaurant, market, shop etc.
Currently, the plot is flat and planted with grasses without buildings. It is suitable for constructing your cozy family house or apartment. The property is fenced and has electricity and water system nearby. It is located on an asphalt road. The excellent communication of the property is prerequisite for the successful realization of a variety of business activities or construction of your house.
Furthermore, this property reveals beautiful view of district.