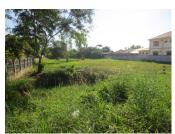

# Residential land for sale in Sikhottabong district, Vientiane capital

The property covers 2924 sq.m of total area, and also provides excellent location which is nearby near bank, school, restaurant, market, shop etc.
Currently, the plot is flat and planted with grasses without buildings. It is suitable for constructing your cozy family house or apartment. The property is fenced and has electricity and water system nearby. It is located on an asphalt road. The excellent communication of the property is prerequisite for the successful realization of a variety of business activities or construction of your house.
Furthermore, this property reveals beautiful view of district.