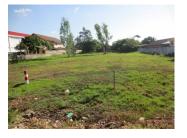

# Residential land for sale in Sikhottabong district, Vientiane capital

The property covers 2924 sq.m of total area, and also provides excellent location which is nearby near bank, school, restaurant, market, shop etc.
Currently, the plot is flat and planted with grasses without buildings. It is suitable for constructing your cozy family house or apartment. The property is fenced and has electricity and water system nearby. It is located on an asphalt road. The excellent communication of the property is prerequisite for the successful realization of a variety of business activities or construction of your house.
Furthermore, this property reveals beautiful view of district.