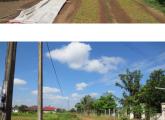

## **About this property**

Agricultural land for sale in Xaithany district, Vientiane capital

Agricultural land of 1422 sq.m., located at a wide dirt road in the city. The property is grassed and is in good condition. A part of this land consists of a one storey house which provides living area, a kitchen with dining area, bathrooms and bedrooms. However, it also needs some refreshment and renovation. This land is suitable for cultivating some species of crops and also has a pond which is suitable for fishing. It offers wonderful views of the nature and the buildings around. The described land is situated in the developed village which offers electricity and water system. The property enjoys quiet neighbors of village. Besides the proximity to the public facilities such as market, school bank, hospital and restaurant, and another advantage of the plot is its good communication and quick access to the other important parts of the city.