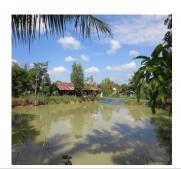

## **About this property**

Agricultural land for sale in Xaithany district, Vientiane capital

Agricultural land of 1422 sq.m., located at a wide dirt road in the city. The property is grassed and is in good condition. A part of this land consists of a one storey house which provides living area, a kitchen with dining area, bathrooms and bedrooms. However, it also needs some refreshment and renovation. This land is suitable for cultivating some species of crops and also has a pond which is suitable for fishing. It offers wonderful views of the nature and the buildings around. The described land is situated in the developed village which offers electricity and water system. The property enjoys quiet neighbors of village. Besides the proximity to the public facilities such as market, school bank, hospital and restaurant, and another advantage of the plot is its good communication and quick access to the other important parts of the city.