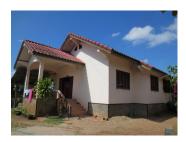

## **About this property**

Agricultural land for sale in Xaithany district, Vientiane capital

Agricultural land of 1422 sq.m., located at a wide dirt road in the city. The property is grassed and is in good condition. A part of this land consists of a one storey house which provides living area, a kitchen with dining area, bathrooms and bedrooms. However, it also needs some refreshment and renovation. This land is suitable for cultivating some species of crops and also has a pond which is suitable for fishing. It offers wonderful views of the nature and the buildings around. The described land is situated in the developed village which offers electricity and water system. The property enjoys quiet neighbors of village. Besides the proximity to the public facilities such as market, school bank, hospital and restaurant, and another advantage of the plot is its good communication and quick access to the other important parts of the city.