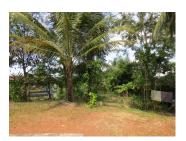

## **About this property**

Agricultural land for sale in Xaithany district, Vientiane capital

Agricultural land of 1422 sq.m., located at a wide dirt road in the city. The property is grassed and is in good condition. A part of this land consists of a one storey house which provides living area, a kitchen with dining area, bathrooms and bedrooms. However, it also needs some refreshment and renovation. This land is suitable for cultivating some species of crops and also has a pond which is suitable for fishing. It offers wonderful views of the nature and the buildings around. The described land is situated in the developed village which offers electricity and water system. The property enjoys quiet neighbors of village. Besides the proximity to the public facilities such as market, school bank, hospital and restaurant, and another advantage of the plot is its good communication and quick access to the other important parts of the city.