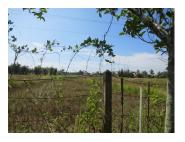

## **About this property**

Agricultural land for sale in Xaithany district, Vientiane capital

Agricultural land of 1422 sq.m., located at a wide dirt road in the city. The property is grassed and is in good condition. A part of this land consists of a one storey house which provides living area, a kitchen with dining area, bathrooms and bedrooms. However, it also needs some refreshment and renovation. This land is suitable for cultivating some species of crops and also has a pond which is suitable for fishing. It offers wonderful views of the nature and the buildings around. The described land is situated in the developed village which offers electricity and water system. The property enjoys quiet neighbors of village. Besides the proximity to the public facilities such as market, school bank, hospital and restaurant, and another advantage of the plot is its good communication and quick access to the other important parts of the city.