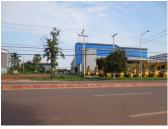

#### Land for salein Xaithany district, Vientiane capital.

Development land for the construction of a private house or villa in the developed village, Xaithany district, Vientiane capital. The plot has an area of 1,491sq.m.The land is planted with grasses and wonderful panoramic views to the village. The property has electricity and water supply system, and is located on an asphalt road, which is easily accessible in all season. The town is large and well developed with a variety of modern amenities and services, needed public institutions and places for recreation and entertainment such as hotel, market and other. The picturesque surroundings offer excellent conditions for living.