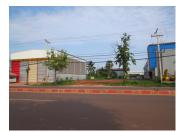

#### Land for salein Xaithany district, Vientiane capital.

Development land for the construction of a private house or villa in the developed village, Xaithany district, Vientiane capital. The plot has an area of 1,491sq.m.The land is planted with grasses and wonderful panoramic views to the village. The property has electricity and water supply system, and is located on an asphalt road, which is easily accessible in all season. The town is large and well developed with a variety of modern amenities and services, needed public institutions and places for recreation and entertainment such as hotel, market and other. The picturesque surroundings offer excellent conditions for living.