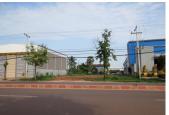

#### Land for salein Xaithany district, Vientiane capital.

Development land for the construction of a private house or villa in the developed village, Xaithany district, Vientiane capital. The plot has an area of 1,491sq.m.The land is planted with grasses and wonderful panoramic views to the village. The property has electricity and water supply system, and is located on an asphalt road, which is easily accessible in all season. The town is large and well developed with a variety of modern amenities and services, needed public institutions and places for recreation and entertainment such as hotel, market and other. The picturesque surroundings offer excellent conditions for living.