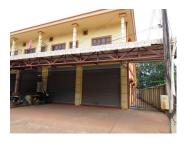

# Unit for rent in Sikhottabong district, Vientiane capital.

If you think you want to rent a unit for living or operating your business. This unit seems like a good choice for you. It is a two -storey house in the developed village of Sikhottabong district, Vientiane capital. It is a beautiful, newly built unit on two floors. The unit is disposed between the lovely environment and beautiful view of village. It includes total area of 256 sq. m. You can change this property into here could be rented as big shop house which consist of a large space for various business activities like an office shop, restaurant, copy shop or office. It also provides 4 bathrooms and 3 bedrooms.

The walls are painted, the flooring is tiled, and the windows are glass and window frames are wooden. The property is equipped with basic facilities such as electricity and water supply. It is set on very excellent place in the central part of the town while it is also close to the hotel, a restaurant, a bank, school with lots of people passing from here during the day.