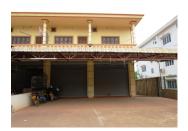

# Unit for rent in Sikhottabong district, Vientiane capital.

If you think you want to rent a unit for living or operating your business. This unit seems like a good choice for you. It is a two -storey house in the developed village of Sikhottabong district, Vientiane capital. It is a beautiful, newly built unit on two floors. The unit is disposed between the lovely environment and beautiful view of village. It includes total area of 256 sq. m. You can change this property into here could be rented as big shop house which consist of a large space for various business activities like an office shop, restaurant, copy shop or office. It also provides 4 bathrooms and 3 bedrooms.

The walls are painted, the flooring is tiled, and the windows are glass and window frames are wooden. The property is equipped with basic facilities such as electricity and water supply. It is set on very excellent place in the central part of the town while it is also close to the hotel, a restaurant, a bank, school with lots of people passing from here during the day.