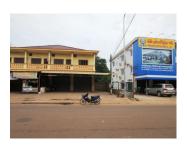

# Unit for rent in Sikhottabong district, Vientiane capital.

If you think you want to rent a unit for living or operating your business. This unit seems like a good choice for you. It is a two -storey house in the developed village of Sikhottabong district, Vientiane capital. It is a beautiful, newly built unit on two floors. The unit is disposed between the lovely environment and beautiful view of village. It includes total area of 256 sq. m. You can change this property into here could be rented as big shop house which consist of a large space for various business activities like an office shop, restaurant, copy shop or office. It also provides 4 bathrooms and 3 bedrooms.

The walls are painted, the flooring is tiled, and the windows are glass and window frames are wooden. The property is equipped with basic facilities such as electricity and water supply. It is set on very excellent place in the central part of the town while it is also close to the hotel, a restaurant, a bank, school with lots of people passing from here during the day.