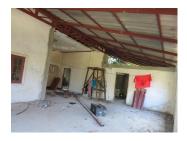

#### Residential land for sale in Sisatanak district, Vientiane capital

A charming land with a two-storey house is located in a peaceful village with a great view of the nature. The settlement is located in Sisattanak district, Vientiane capital. The house is recently constructed with quality material. It has an area about 575 sq. m. The first floor consists of bedrooms, kitchen and bathroom / WC. The second floor consists of bedrooms and a bathroom. The house is not fully furnished. It also needs some refreshment and renovation to become a cozy house. It is located in a large, landscaped garden which planted with trees and grasses. The property is located on the good road so it can be reached during the whole year. The place has a beautiful view of the surrounding environment. The climate is pleasant during all seasons. The house should be renovated to become a perfect place to live. It is very suitable for those who want to live in a quiet place with beautiful view and not many big building around. There is a market, shop, restaurant and school in the settlement.